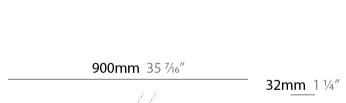

| Dranar racer                                                       |
|--------------------------------------------------------------------|
| Division: Exterior                                                 |
| Mounting Type: Surface                                             |
| Mounting Location: Wall                                            |
| Subcategory: Wallwash                                              |
| PHYSICAL                                                           |
| Shape: Rectangle                                                   |
| Length (mm): 900                                                   |
| Length (in): 35 $\frac{7}{16}$                                     |
| Width (mm): 32                                                     |
| Width (in): 1 1/4                                                  |
| Height (mm): 32                                                    |
| Height (in): 1 1/4                                                 |
| Extension (mm): 55                                                 |
| Extension (in): $2\frac{3}{16}$                                    |
| Light Distribution: Adjustable / Direct                            |
| Weight (kg): 2.2                                                   |
| Weight (lbs): 4.8                                                  |
| Screws: A4 stainless steel                                         |
| Diffuser: Clear tempered glass                                     |
| Gasket: Gore-Tex valve to prevent condensation inside the fitting. |
| Fixture Finish: BLK / WHI / GRY / COR / ANT / BRZ                  |
| Fixture Material: Extruded Aluminum                                |
| ELECTRICAL                                                         |
| Lamp Type: LED                                                     |

| Mounting Type: Surface  Mounting Location: Wall  Subcategory: Wallwash  PHYSICAL  Shape: Rectangle  Length (mm): 900  Length (in): 35 ½  6 Width (mm): 32  Width (in): 1½  Height (mm): 32  Height (in): 1½  Extension (mm): 55  Extension (in): 2¾  Extension (in): 2¾  Extension (in): 2¾  Extension (in): 2 ½  Extension (in): 2  |                                                                    |
|--------------------------------------------------------------------------------------------------------------------------------------------------------------------------------------------------------------------------------------------------------------------------------------------------------------------------------------------------------------------------------------------------------------------------------------------------------------------------------------------------------------------------------------------------------------------------------------------------------------------------------------------------------------------------------------------------------------------------------------------------------------------------------------------------------------------------------------------------------------------------------------------------------------------------------------------------------------------------------------------------------------------------------------------------------------------------------------------------------------------------------------------------------------------------------------------------------------------------------------------------------------------------------------------------------------------------------------------------------------------------------------------------------------------------------------------------------------------------------------------------------------------------------------------------------------------------------------------------------------------------------------------------------------------------------------------------------------------------------------------------------------------------------------------------------------------------------------------------------------------------------------------------------------------------------------------------------------------------------------------------------------------------------------------------------------------------------------------------------------------------------|--------------------------------------------------------------------|
| Subcategory: Wallwash  PHYSICAL  Shape: Rectangle  Length (mm): 900  Length (in): 35 $\frac{7}{16}$ Width (mm): 32  Width (in): 1 $\frac{1}{4}$ Height (mm): 32  Height (in): 1 $\frac{1}{4}$ Extension (mm): 55  Extension (in): 2 $\frac{3}{16}$ Light Distribution: Adjustable / Direct  Weight (kg): 2.2  Weight (lbs): 4.8  Screws: A4 stainless steel  Diffuser: Clear tempered glass  Gasket: Gore-Tex valve to prevent condensation inside the fitting.  Fixture Finish: BLK / WHI / GRY / COR / ANT / BRZ  Fixture Material: Extruded Aluminum                                                                                                                                                                                                                                                                                                                                                                                                                                                                                                                                                                                                                                                                                                                                                                                                                                                                                                                                                                                                                                                                                                                                                                                                                                                                                                                                                                                                                                                                                                                                                                        | Mounting Type: Surface                                             |
| PHYSICAL  Shape: Rectangle  Length (mm): 900  Length (in): 35 $\frac{7}{4}$ (s  Width (mm): 32  Width (in): 1 $\frac{1}{4}$ (s)  Height (in): 1 $\frac{1}{4}$ (s)  Extension (mm): 55  Extension (in): 2 $\frac{3}{4}$ (s)  Light Distribution: Adjustable / Direct  Weight (kg): 2.2  Weight (lbs): 4.8  Screws: A4 stainless steel  Diffuser: Clear tempered glass  Gasket: Gore-Tex valve to prevent condensation inside the fitting.  Fixture Finish: BLK / WHI / GRY / COR / ANT / BRZ  Fixture Material: Extruded Aluminum                                                                                                                                                                                                                                                                                                                                                                                                                                                                                                                                                                                                                                                                                                                                                                                                                                                                                                                                                                                                                                                                                                                                                                                                                                                                                                                                                                                                                                                                                                                                                                                               | Mounting Location: Wall                                            |
| Shape: Rectangle  Length (mm): 900  Length (in): 35 $\frac{7}{16}$ Width (mm): 32  Width (in): 1 $\frac{1}{4}$ Height (in): 1 $\frac{1}{4}$ Extension (mm): 55  Extension (in): 2 $\frac{3}{16}$ Light Distribution: Adjustable / Direct  Weight (kg): 2.2  Weight (lbs): 4.8  Screws: A4 stainless steel  Diffuser: Clear tempered glass  Gasket: Gore-Tex valve to prevent condensation inside the fitting.  Fixture Finish: BLK / WHI / GRY / COR / ANT / BRZ  Fixture Material: Extruded Aluminum                                                                                                                                                                                                                                                                                                                                                                                                                                                                                                                                                                                                                                                                                                                                                                                                                                                                                                                                                                                                                                                                                                                                                                                                                                                                                                                                                                                                                                                                                                                                                                                                                          | Subcategory: Wallwash                                              |
| Length (mm): 900  Length (in): 35 $\frac{1}{1_{16}}$ Width (mm): 32  Width (in): 1 $\frac{1}{1_4}$ Height (in): 1 $\frac{1}{1_4}$ Extension (mm): 55  Extension (in): 2 $\frac{3}{1_{16}}$ Light Distribution: Adjustable / Direct  Weight (kg): 2.2  Weight (lbs): 4.8  Screws: A4 stainless steel  Diffuser: Clear tempered glass  Gasket: Gore-Tex valve to prevent condensation inside the fitting.  Fixture Finish: BLK / WHI / GRY / COR / ANT / BRZ  Fixture Material: Extruded Aluminum                                                                                                                                                                                                                                                                                                                                                                                                                                                                                                                                                                                                                                                                                                                                                                                                                                                                                                                                                                                                                                                                                                                                                                                                                                                                                                                                                                                                                                                                                                                                                                                                                                | PHYSICAL                                                           |
| Length (in): 35 $\frac{7}{1_{16}}$ Width (mm): 32  Width (in): 1 $\frac{1}{4}$ Height (mm): 32  Height (in): 1 $\frac{1}{1_4}$ Extension (mm): 55  Extension (in): 2 $\frac{3}{1_{16}}$ Light Distribution: Adjustable / Direct  Weight (kg): 2.2  Weight (lbs): 4.8  Screws: A4 stainless steel  Diffuser: Clear tempered glass  Gasket: Gore-Tex valve to prevent condensation inside the fitting.  Fixture Finish: BLK / WHI / GRY / COR / ANT / BRZ                                                                                                                                                                                                                                                                                                                                                                                                                                                                                                                                                                                                                                                                                                                                                                                                                                                                                                                                                                                                                                                                                                                                                                                                                                                                                                                                                                                                                                                                                                                                                                                                                                                                        | Shape: Rectangle                                                   |
| Width (mm): 32 Width (in): 1 ½ Height (mm): 32 Height (in): 1 ½ Extension (mm): 55 Extension (in): 2 ½ Ext | Length (mm): 900                                                   |
| Width (in): 1 ½  Height (mm): 32  Height (in): 1 ½  Extension (mm): 55  Extension (in): 2 ¾  Light Distribution: Adjustable / Direct  Weight (kg): 2.2  Weight (lbs): 4.8  Screws: A4 stainless steel  Diffuser: Clear tempered glass  Gasket: Gore-Tex valve to prevent condensation inside the fitting.  Fixture Finish: BLK / WHI / GRY / COR / ANT / BRZ  Fixture Material: Extruded Aluminum                                                                                                                                                                                                                                                                                                                                                                                                                                                                                                                                                                                                                                                                                                                                                                                                                                                                                                                                                                                                                                                                                                                                                                                                                                                                                                                                                                                                                                                                                                                                                                                                                                                                                                                              | Length (in): $35\frac{7}{16}$                                      |
| Height (mm): 32  Height (in): 1 ½  Extension (mm): 55  Extension (in): 2 ½  Light Distribution: Adjustable / Direct  Weight (kg): 2.2  Weight (lbs): 4.8  Screws: A4 stainless steel  Diffuser: Clear tempered glass  Gasket: Gore-Tex valve to prevent condensation inside the fitting.  Fixture Finish: BLK / WHI / GRY / COR / ANT / BRZ  Fixture Material: Extruded Aluminum                                                                                                                                                                                                                                                                                                                                                                                                                                                                                                                                                                                                                                                                                                                                                                                                                                                                                                                                                                                                                                                                                                                                                                                                                                                                                                                                                                                                                                                                                                                                                                                                                                                                                                                                               | Width (mm): 32                                                     |
| Height (in): 1 ½  Extension (mm): 55  Extension (in): 2 ½  Light Distribution: Adjustable / Direct  Weight (kg): 2.2  Weight (lbs): 4.8  Screws: A4 stainless steel  Diffuser: Clear tempered glass  Gasket: Gore-Tex valve to prevent condensation inside the fitting.  Fixture Finish: BLK / WHI / GRY / COR / ANT / BRZ  Fixture Material: Extruded Aluminum                                                                                                                                                                                                                                                                                                                                                                                                                                                                                                                                                                                                                                                                                                                                                                                                                                                                                                                                                                                                                                                                                                                                                                                                                                                                                                                                                                                                                                                                                                                                                                                                                                                                                                                                                                | Width (in): 1 1/4                                                  |
| Extension (mm): 55  Extension (in): 2 ½ <sub>16</sub> Light Distribution: Adjustable / Direct  Weight (kg): 2.2  Weight (lbs): 4.8  Screws: A4 stainless steel  Diffuser: Clear tempered glass  Gasket: Gore-Tex valve to prevent condensation inside the fitting.  Fixture Finish: BLK / WHI / GRY / COR / ANT / BRZ  Fixture Material: Extruded Aluminum                                                                                                                                                                                                                                                                                                                                                                                                                                                                                                                                                                                                                                                                                                                                                                                                                                                                                                                                                                                                                                                                                                                                                                                                                                                                                                                                                                                                                                                                                                                                                                                                                                                                                                                                                                     | Height (mm): 32                                                    |
| Extension (in): 2 $\frac{7}{1_{15}}$ Light Distribution: Adjustable / Direct Weight (kg): 2.2 Weight (lbs): 4.8 Screws: A4 stainless steel Diffuser: Clear tempered glass Gasket: Gore-Tex valve to prevent condensation inside the fitting. Fixture Finish: BLK / WHI / GRY / COR / ANT / BRZ Fixture Material: Extruded Aluminum                                                                                                                                                                                                                                                                                                                                                                                                                                                                                                                                                                                                                                                                                                                                                                                                                                                                                                                                                                                                                                                                                                                                                                                                                                                                                                                                                                                                                                                                                                                                                                                                                                                                                                                                                                                             | Height (in): 1 1/4                                                 |
| Light Distribution: Adjustable / Direct  Weight (kg): 2.2  Weight (lbs): 4.8  Screws: A4 stainless steel  Diffuser: Clear tempered glass  Gasket: Gore-Tex valve to prevent condensation inside the fitting.  Fixture Finish: BLK / WHI / GRY / COR / ANT / BRZ  Fixture Material: Extruded Aluminum                                                                                                                                                                                                                                                                                                                                                                                                                                                                                                                                                                                                                                                                                                                                                                                                                                                                                                                                                                                                                                                                                                                                                                                                                                                                                                                                                                                                                                                                                                                                                                                                                                                                                                                                                                                                                           | Extension (mm): 55                                                 |
| Weight (kg): 2.2 Weight (lbs): 4.8 Screws: A4 stainless steel Diffuser: Clear tempered glass Gasket: Gore-Tex valve to prevent condensation inside the fitting. Fixture Finish: BLK / WHI / GRY / COR / ANT / BRZ Fixture Material: Extruded Aluminum                                                                                                                                                                                                                                                                                                                                                                                                                                                                                                                                                                                                                                                                                                                                                                                                                                                                                                                                                                                                                                                                                                                                                                                                                                                                                                                                                                                                                                                                                                                                                                                                                                                                                                                                                                                                                                                                          | Extension (in): 2 $\frac{3}{16}$                                   |
| Weight (lbs): 4.8  Screws: A4 stainless steel  Diffuser: Clear tempered glass  Gasket: Gore-Tex valve to prevent condensation inside the fitting.  Fixture Finish: BLK / WHI / GRY / COR / ANT / BRZ  Fixture Material: Extruded Aluminum                                                                                                                                                                                                                                                                                                                                                                                                                                                                                                                                                                                                                                                                                                                                                                                                                                                                                                                                                                                                                                                                                                                                                                                                                                                                                                                                                                                                                                                                                                                                                                                                                                                                                                                                                                                                                                                                                      | Light Distribution: Adjustable / Direct                            |
| Screws: A4 stainless steel Diffuser: Clear tempered glass Gasket: Gore-Tex valve to prevent condensation inside the fitting. Fixture Finish: BLK / WHI / GRY / COR / ANT / BRZ Fixture Material: Extruded Aluminum                                                                                                                                                                                                                                                                                                                                                                                                                                                                                                                                                                                                                                                                                                                                                                                                                                                                                                                                                                                                                                                                                                                                                                                                                                                                                                                                                                                                                                                                                                                                                                                                                                                                                                                                                                                                                                                                                                             | Weight (kg): 2.2                                                   |
| Diffuser: Clear tempered glass Gasket: Gore-Tex valve to prevent condensation inside the fitting. Fixture Finish: BLK / WHI / GRY / COR / ANT / BRZ Fixture Material: Extruded Aluminum                                                                                                                                                                                                                                                                                                                                                                                                                                                                                                                                                                                                                                                                                                                                                                                                                                                                                                                                                                                                                                                                                                                                                                                                                                                                                                                                                                                                                                                                                                                                                                                                                                                                                                                                                                                                                                                                                                                                        | Weight (lbs): 4.8                                                  |
| Gasket: Gore-Tex valve to prevent condensation inside the fitting.  Fixture Finish: BLK / WHI / GRY / COR / ANT / BRZ  Fixture Material: Extruded Aluminum                                                                                                                                                                                                                                                                                                                                                                                                                                                                                                                                                                                                                                                                                                                                                                                                                                                                                                                                                                                                                                                                                                                                                                                                                                                                                                                                                                                                                                                                                                                                                                                                                                                                                                                                                                                                                                                                                                                                                                     | Screws: A4 stainless steel                                         |
| Fixture Finish: BLK / WHI / GRY / COR / ANT / BRZ Fixture Material: Extruded Aluminum                                                                                                                                                                                                                                                                                                                                                                                                                                                                                                                                                                                                                                                                                                                                                                                                                                                                                                                                                                                                                                                                                                                                                                                                                                                                                                                                                                                                                                                                                                                                                                                                                                                                                                                                                                                                                                                                                                                                                                                                                                          | Diffuser: Clear tempered glass                                     |
| Fixture Material: Extruded Aluminum                                                                                                                                                                                                                                                                                                                                                                                                                                                                                                                                                                                                                                                                                                                                                                                                                                                                                                                                                                                                                                                                                                                                                                                                                                                                                                                                                                                                                                                                                                                                                                                                                                                                                                                                                                                                                                                                                                                                                                                                                                                                                            | Gasket: Gore-Tex valve to prevent condensation inside the fitting. |
|                                                                                                                                                                                                                                                                                                                                                                                                                                                                                                                                                                                                                                                                                                                                                                                                                                                                                                                                                                                                                                                                                                                                                                                                                                                                                                                                                                                                                                                                                                                                                                                                                                                                                                                                                                                                                                                                                                                                                                                                                                                                                                                                | Fixture Finish: BLK / WHI / GRY / COR / ANT / BRZ                  |
| ELECTRICAL                                                                                                                                                                                                                                                                                                                                                                                                                                                                                                                                                                                                                                                                                                                                                                                                                                                                                                                                                                                                                                                                                                                                                                                                                                                                                                                                                                                                                                                                                                                                                                                                                                                                                                                                                                                                                                                                                                                                                                                                                                                                                                                     | Fixture Material: Extruded Aluminum                                |
|                                                                                                                                                                                                                                                                                                                                                                                                                                                                                                                                                                                                                                                                                                                                                                                                                                                                                                                                                                                                                                                                                                                                                                                                                                                                                                                                                                                                                                                                                                                                                                                                                                                                                                                                                                                                                                                                                                                                                                                                                                                                                                                                | ELECTRICAL                                                         |