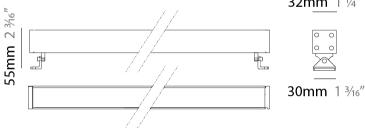

| Dranar racer                                                       |
|--------------------------------------------------------------------|
| Division: Exterior                                                 |
| Mounting Type: Surface                                             |
| Mounting Location: Wall                                            |
| Subcategory: Wallwash                                              |
| PHYSICAL                                                           |
| Shape: Rectangle                                                   |
| Length (mm): 900                                                   |
| Length (in): 35 $\frac{7}{16}$                                     |
| Width (mm): 32                                                     |
| Width (in): 1 1/4                                                  |
| Height (mm): 32                                                    |
| Height (in): 1 1/4                                                 |
| Extension (mm): 55                                                 |
| Extension (in): $2\frac{3}{16}$                                    |
| Light Distribution: Adjustable / Direct                            |
| Weight (kg): 2.2                                                   |
| Weight (lbs): 4.8                                                  |
| Screws: A4 stainless steel                                         |
| Diffuser: Clear tempered glass                                     |
| Gasket: Gore-Tex valve to prevent condensation inside the fitting. |
| Fixture Finish: BLK / WHI / GRY / COR / ANT / BRZ                  |
| Fixture Material: Extruded Aluminum                                |
| ELECTRICAL                                                         |
| Lamp Type: LED                                                     |

| Mounting Type: Surface  Mounting Location: Wall  Subcategory: Wallwash  PHYSICAL  Shape: Rectangle  Length (mm): 900  Length (in): 35 ½  6 Width (mm): 32  Width (in): 1½  Height (mm): 32  Height (in): 1½  Extension (mm): 55  Extension (in): 2¾  Extension (in): 2¾  Extension (in): 2¾  Extension (in): 2 ½  Extension (in): 2  |                                                                    |
|--------------------------------------------------------------------------------------------------------------------------------------------------------------------------------------------------------------------------------------------------------------------------------------------------------------------------------------------------------------------------------------------------------------------------------------------------------------------------------------------------------------------------------------------------------------------------------------------------------------------------------------------------------------------------------------------------------------------------------------------------------------------------------------------------------------------------------------------------------------------------------------------------------------------------------------------------------------------------------------------------------------------------------------------------------------------------------------------------------------------------------------------------------------------------------------------------------------------------------------------------------------------------------------------------------------------------------------------------------------------------------------------------------------------------------------------------------------------------------------------------------------------------------------------------------------------------------------------------------------------------------------------------------------------------------------------------------------------------------------------------------------------------------------------------------------------------------------------------------------------------------------------------------------------------------------------------------------------------------------------------------------------------------------------------------------------------------------------------------------------------------|--------------------------------------------------------------------|
| Subcategory: Wallwash  PHYSICAL  Shape: Rectangle  Length (mm): 900  Length (in): 35 $\frac{7}{16}$ Width (mm): 32  Width (in): 1 $\frac{1}{4}$ Height (mm): 32  Height (in): 1 $\frac{1}{4}$ Extension (mm): 55  Extension (in): 2 $\frac{3}{16}$ Light Distribution: Adjustable / Direct  Weight (kg): 2.2  Weight (lbs): 4.8  Screws: A4 stainless steel  Diffuser: Clear tempered glass  Gasket: Gore-Tex valve to prevent condensation inside the fitting.  Fixture Finish: BLK / WHI / GRY / COR / ANT / BRZ  Fixture Material: Extruded Aluminum                                                                                                                                                                                                                                                                                                                                                                                                                                                                                                                                                                                                                                                                                                                                                                                                                                                                                                                                                                                                                                                                                                                                                                                                                                                                                                                                                                                                                                                                                                                                                                        | Mounting Type: Surface                                             |
| PHYSICAL  Shape: Rectangle  Length (mm): 900  Length (in): 35 $\frac{7}{4}$ (s  Width (mm): 32  Width (in): 1 $\frac{1}{4}$ (s)  Height (in): 1 $\frac{1}{4}$ (s)  Extension (mm): 55  Extension (in): 2 $\frac{3}{4}$ (s)  Light Distribution: Adjustable / Direct  Weight (kg): 2.2  Weight (lbs): 4.8  Screws: A4 stainless steel  Diffuser: Clear tempered glass  Gasket: Gore-Tex valve to prevent condensation inside the fitting.  Fixture Finish: BLK / WHI / GRY / COR / ANT / BRZ  Fixture Material: Extruded Aluminum                                                                                                                                                                                                                                                                                                                                                                                                                                                                                                                                                                                                                                                                                                                                                                                                                                                                                                                                                                                                                                                                                                                                                                                                                                                                                                                                                                                                                                                                                                                                                                                               | Mounting Location: Wall                                            |
| Shape: Rectangle  Length (mm): 900  Length (in): 35 $\frac{7}{16}$ Width (mm): 32  Width (in): 1 $\frac{1}{4}$ Height (in): 1 $\frac{1}{4}$ Extension (mm): 55  Extension (in): 2 $\frac{3}{16}$ Light Distribution: Adjustable / Direct  Weight (kg): 2.2  Weight (lbs): 4.8  Screws: A4 stainless steel  Diffuser: Clear tempered glass  Gasket: Gore-Tex valve to prevent condensation inside the fitting.  Fixture Finish: BLK / WHI / GRY / COR / ANT / BRZ  Fixture Material: Extruded Aluminum                                                                                                                                                                                                                                                                                                                                                                                                                                                                                                                                                                                                                                                                                                                                                                                                                                                                                                                                                                                                                                                                                                                                                                                                                                                                                                                                                                                                                                                                                                                                                                                                                          | Subcategory: Wallwash                                              |
| Length (mm): 900  Length (in): 35 $\frac{1}{1_{16}}$ Width (mm): 32  Width (in): 1 $\frac{1}{1_4}$ Height (in): 1 $\frac{1}{1_4}$ Extension (mm): 55  Extension (in): 2 $\frac{3}{1_{16}}$ Light Distribution: Adjustable / Direct  Weight (kg): 2.2  Weight (lbs): 4.8  Screws: A4 stainless steel  Diffuser: Clear tempered glass  Gasket: Gore-Tex valve to prevent condensation inside the fitting.  Fixture Finish: BLK / WHI / GRY / COR / ANT / BRZ  Fixture Material: Extruded Aluminum                                                                                                                                                                                                                                                                                                                                                                                                                                                                                                                                                                                                                                                                                                                                                                                                                                                                                                                                                                                                                                                                                                                                                                                                                                                                                                                                                                                                                                                                                                                                                                                                                                | PHYSICAL                                                           |
| Length (in): 35 $\frac{7}{1_{16}}$ Width (mm): 32  Width (in): 1 $\frac{1}{4}$ Height (mm): 32  Height (in): 1 $\frac{1}{1_4}$ Extension (mm): 55  Extension (in): 2 $\frac{3}{1_{16}}$ Light Distribution: Adjustable / Direct  Weight (kg): 2.2  Weight (lbs): 4.8  Screws: A4 stainless steel  Diffuser: Clear tempered glass  Gasket: Gore-Tex valve to prevent condensation inside the fitting.  Fixture Finish: BLK / WHI / GRY / COR / ANT / BRZ                                                                                                                                                                                                                                                                                                                                                                                                                                                                                                                                                                                                                                                                                                                                                                                                                                                                                                                                                                                                                                                                                                                                                                                                                                                                                                                                                                                                                                                                                                                                                                                                                                                                        | Shape: Rectangle                                                   |
| Width (mm): 32 Width (in): 1 ½ Height (mm): 32 Height (in): 1 ½ Extension (mm): 55 Extension (in): 2 ½ Ext | Length (mm): 900                                                   |
| Width (in): 1 ½  Height (mm): 32  Height (in): 1 ½  Extension (mm): 55  Extension (in): 2 ¾  Light Distribution: Adjustable / Direct  Weight (kg): 2.2  Weight (lbs): 4.8  Screws: A4 stainless steel  Diffuser: Clear tempered glass  Gasket: Gore-Tex valve to prevent condensation inside the fitting.  Fixture Finish: BLK / WHI / GRY / COR / ANT / BRZ  Fixture Material: Extruded Aluminum                                                                                                                                                                                                                                                                                                                                                                                                                                                                                                                                                                                                                                                                                                                                                                                                                                                                                                                                                                                                                                                                                                                                                                                                                                                                                                                                                                                                                                                                                                                                                                                                                                                                                                                              | Length (in): $35\frac{7}{16}$                                      |
| Height (mm): 32  Height (in): 1 ½  Extension (mm): 55  Extension (in): 2 ½  Light Distribution: Adjustable / Direct  Weight (kg): 2.2  Weight (lbs): 4.8  Screws: A4 stainless steel  Diffuser: Clear tempered glass  Gasket: Gore-Tex valve to prevent condensation inside the fitting.  Fixture Finish: BLK / WHI / GRY / COR / ANT / BRZ  Fixture Material: Extruded Aluminum                                                                                                                                                                                                                                                                                                                                                                                                                                                                                                                                                                                                                                                                                                                                                                                                                                                                                                                                                                                                                                                                                                                                                                                                                                                                                                                                                                                                                                                                                                                                                                                                                                                                                                                                               | Width (mm): 32                                                     |
| Height (in): 1 ½  Extension (mm): 55  Extension (in): 2 ½  Light Distribution: Adjustable / Direct  Weight (kg): 2.2  Weight (lbs): 4.8  Screws: A4 stainless steel  Diffuser: Clear tempered glass  Gasket: Gore-Tex valve to prevent condensation inside the fitting.  Fixture Finish: BLK / WHI / GRY / COR / ANT / BRZ  Fixture Material: Extruded Aluminum                                                                                                                                                                                                                                                                                                                                                                                                                                                                                                                                                                                                                                                                                                                                                                                                                                                                                                                                                                                                                                                                                                                                                                                                                                                                                                                                                                                                                                                                                                                                                                                                                                                                                                                                                                | Width (in): 1 1/4                                                  |
| Extension (mm): 55  Extension (in): 2 ½ <sub>16</sub> Light Distribution: Adjustable / Direct  Weight (kg): 2.2  Weight (lbs): 4.8  Screws: A4 stainless steel  Diffuser: Clear tempered glass  Gasket: Gore-Tex valve to prevent condensation inside the fitting.  Fixture Finish: BLK / WHI / GRY / COR / ANT / BRZ  Fixture Material: Extruded Aluminum                                                                                                                                                                                                                                                                                                                                                                                                                                                                                                                                                                                                                                                                                                                                                                                                                                                                                                                                                                                                                                                                                                                                                                                                                                                                                                                                                                                                                                                                                                                                                                                                                                                                                                                                                                     | Height (mm): 32                                                    |
| Extension (in): 2 $\frac{7}{1_{15}}$ Light Distribution: Adjustable / Direct Weight (kg): 2.2 Weight (lbs): 4.8 Screws: A4 stainless steel Diffuser: Clear tempered glass Gasket: Gore-Tex valve to prevent condensation inside the fitting. Fixture Finish: BLK / WHI / GRY / COR / ANT / BRZ Fixture Material: Extruded Aluminum                                                                                                                                                                                                                                                                                                                                                                                                                                                                                                                                                                                                                                                                                                                                                                                                                                                                                                                                                                                                                                                                                                                                                                                                                                                                                                                                                                                                                                                                                                                                                                                                                                                                                                                                                                                             | Height (in): 1 1/4                                                 |
| Light Distribution: Adjustable / Direct  Weight (kg): 2.2  Weight (lbs): 4.8  Screws: A4 stainless steel  Diffuser: Clear tempered glass  Gasket: Gore-Tex valve to prevent condensation inside the fitting.  Fixture Finish: BLK / WHI / GRY / COR / ANT / BRZ  Fixture Material: Extruded Aluminum                                                                                                                                                                                                                                                                                                                                                                                                                                                                                                                                                                                                                                                                                                                                                                                                                                                                                                                                                                                                                                                                                                                                                                                                                                                                                                                                                                                                                                                                                                                                                                                                                                                                                                                                                                                                                           | Extension (mm): 55                                                 |
| Weight (kg): 2.2 Weight (lbs): 4.8 Screws: A4 stainless steel Diffuser: Clear tempered glass Gasket: Gore-Tex valve to prevent condensation inside the fitting. Fixture Finish: BLK / WHI / GRY / COR / ANT / BRZ Fixture Material: Extruded Aluminum                                                                                                                                                                                                                                                                                                                                                                                                                                                                                                                                                                                                                                                                                                                                                                                                                                                                                                                                                                                                                                                                                                                                                                                                                                                                                                                                                                                                                                                                                                                                                                                                                                                                                                                                                                                                                                                                          | Extension (in): 2 $\frac{3}{16}$                                   |
| Weight (lbs): 4.8  Screws: A4 stainless steel  Diffuser: Clear tempered glass  Gasket: Gore-Tex valve to prevent condensation inside the fitting.  Fixture Finish: BLK / WHI / GRY / COR / ANT / BRZ  Fixture Material: Extruded Aluminum                                                                                                                                                                                                                                                                                                                                                                                                                                                                                                                                                                                                                                                                                                                                                                                                                                                                                                                                                                                                                                                                                                                                                                                                                                                                                                                                                                                                                                                                                                                                                                                                                                                                                                                                                                                                                                                                                      | Light Distribution: Adjustable / Direct                            |
| Screws: A4 stainless steel Diffuser: Clear tempered glass Gasket: Gore-Tex valve to prevent condensation inside the fitting. Fixture Finish: BLK / WHI / GRY / COR / ANT / BRZ Fixture Material: Extruded Aluminum                                                                                                                                                                                                                                                                                                                                                                                                                                                                                                                                                                                                                                                                                                                                                                                                                                                                                                                                                                                                                                                                                                                                                                                                                                                                                                                                                                                                                                                                                                                                                                                                                                                                                                                                                                                                                                                                                                             | Weight (kg): 2.2                                                   |
| Diffuser: Clear tempered glass Gasket: Gore-Tex valve to prevent condensation inside the fitting. Fixture Finish: BLK / WHI / GRY / COR / ANT / BRZ Fixture Material: Extruded Aluminum                                                                                                                                                                                                                                                                                                                                                                                                                                                                                                                                                                                                                                                                                                                                                                                                                                                                                                                                                                                                                                                                                                                                                                                                                                                                                                                                                                                                                                                                                                                                                                                                                                                                                                                                                                                                                                                                                                                                        | Weight (lbs): 4.8                                                  |
| Gasket: Gore-Tex valve to prevent condensation inside the fitting.  Fixture Finish: BLK / WHI / GRY / COR / ANT / BRZ  Fixture Material: Extruded Aluminum                                                                                                                                                                                                                                                                                                                                                                                                                                                                                                                                                                                                                                                                                                                                                                                                                                                                                                                                                                                                                                                                                                                                                                                                                                                                                                                                                                                                                                                                                                                                                                                                                                                                                                                                                                                                                                                                                                                                                                     | Screws: A4 stainless steel                                         |
| Fixture Finish: BLK / WHI / GRY / COR / ANT / BRZ Fixture Material: Extruded Aluminum                                                                                                                                                                                                                                                                                                                                                                                                                                                                                                                                                                                                                                                                                                                                                                                                                                                                                                                                                                                                                                                                                                                                                                                                                                                                                                                                                                                                                                                                                                                                                                                                                                                                                                                                                                                                                                                                                                                                                                                                                                          | Diffuser: Clear tempered glass                                     |
| Fixture Material: Extruded Aluminum                                                                                                                                                                                                                                                                                                                                                                                                                                                                                                                                                                                                                                                                                                                                                                                                                                                                                                                                                                                                                                                                                                                                                                                                                                                                                                                                                                                                                                                                                                                                                                                                                                                                                                                                                                                                                                                                                                                                                                                                                                                                                            | Gasket: Gore-Tex valve to prevent condensation inside the fitting. |
|                                                                                                                                                                                                                                                                                                                                                                                                                                                                                                                                                                                                                                                                                                                                                                                                                                                                                                                                                                                                                                                                                                                                                                                                                                                                                                                                                                                                                                                                                                                                                                                                                                                                                                                                                                                                                                                                                                                                                                                                                                                                                                                                | Fixture Finish: BLK / WHI / GRY / COR / ANT / BRZ                  |
| ELECTRICAL                                                                                                                                                                                                                                                                                                                                                                                                                                                                                                                                                                                                                                                                                                                                                                                                                                                                                                                                                                                                                                                                                                                                                                                                                                                                                                                                                                                                                                                                                                                                                                                                                                                                                                                                                                                                                                                                                                                                                                                                                                                                                                                     | Fixture Material: Extruded Aluminum                                |
|                                                                                                                                                                                                                                                                                                                                                                                                                                                                                                                                                                                                                                                                                                                                                                                                                                                                                                                                                                                                                                                                                                                                                                                                                                                                                                                                                                                                                                                                                                                                                                                                                                                                                                                                                                                                                                                                                                                                                                                                                                                                                                                                | ELECTRICAL                                                         |