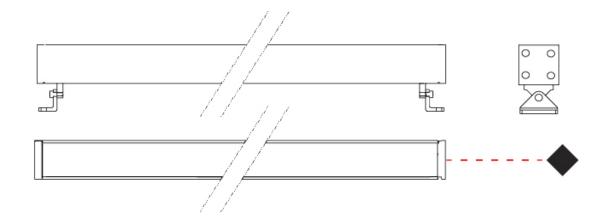

| Dranar racer                                                       |
|--------------------------------------------------------------------|
| Division: Exterior                                                 |
| Mounting Type: Surface                                             |
| Mounting Location: Wall                                            |
| Subcategory: Wallwash                                              |
| PHYSICAL                                                           |
| Shape: Rectangle                                                   |
| Length (mm): 900                                                   |
| Length (in): 35 $\frac{7}{16}$                                     |
| Width (mm): 32                                                     |
| Width (in): 1 1/4                                                  |
| Height (mm): 32                                                    |
| Height (in): 1 1/4                                                 |
| Extension (mm): 55                                                 |
| Extension (in): $2\frac{3}{16}$                                    |
| Light Distribution: Adjustable / Direct                            |
| Weight (kg): 2.2                                                   |
| Weight (lbs): 4.8                                                  |
| Screws: A4 stainless steel                                         |
| Diffuser: Clear tempered glass                                     |
| Gasket: Gore-Tex valve to prevent condensation inside the fitting. |
| Fixture Finish: BLK / WHI / GRY / COR / ANT / BRZ                  |
| Fixture Material: Extruded Aluminum                                |
| ELECTRICAL                                                         |
| Lamp Type: LED                                                     |

| Mounting Type: Surface  Mounting Location: Wall  Subcategory: Wallwash  PHYSICAL  Shape: Rectangle  Length (mm): 900  Length (in): 35 ½  6 Width (mm): 32  Width (in): 1½  Height (mm): 32  Height (in): 1½  Extension (mm): 55  Extension (in): 2¾  Extension (in): 2¾  Extension (in): 2¾  Extension (in): 2 ½  Extension (in): 2  |                                                                    |
|--------------------------------------------------------------------------------------------------------------------------------------------------------------------------------------------------------------------------------------------------------------------------------------------------------------------------------------------------------------------------------------------------------------------------------------------------------------------------------------------------------------------------------------------------------------------------------------------------------------------------------------------------------------------------------------------------------------------------------------------------------------------------------------------------------------------------------------------------------------------------------------------------------------------------------------------------------------------------------------------------------------------------------------------------------------------------------------------------------------------------------------------------------------------------------------------------------------------------------------------------------------------------------------------------------------------------------------------------------------------------------------------------------------------------------------------------------------------------------------------------------------------------------------------------------------------------------------------------------------------------------------------------------------------------------------------------------------------------------------------------------------------------------------------------------------------------------------------------------------------------------------------------------------------------------------------------------------------------------------------------------------------------------------------------------------------------------------------------------------------------------|--------------------------------------------------------------------|
| Subcategory: Wallwash  PHYSICAL  Shape: Rectangle  Length (mm): 900  Length (in): 35 $\frac{7}{16}$ Width (mm): 32  Width (in): 1 $\frac{1}{4}$ Height (mm): 32  Height (in): 1 $\frac{1}{4}$ Extension (mm): 55  Extension (in): 2 $\frac{3}{16}$ Light Distribution: Adjustable / Direct  Weight (kg): 2.2  Weight (lbs): 4.8  Screws: A4 stainless steel  Diffuser: Clear tempered glass  Gasket: Gore-Tex valve to prevent condensation inside the fitting.  Fixture Finish: BLK / WHI / GRY / COR / ANT / BRZ  Fixture Material: Extruded Aluminum                                                                                                                                                                                                                                                                                                                                                                                                                                                                                                                                                                                                                                                                                                                                                                                                                                                                                                                                                                                                                                                                                                                                                                                                                                                                                                                                                                                                                                                                                                                                                                        | Mounting Type: Surface                                             |
| PHYSICAL  Shape: Rectangle  Length (mm): 900  Length (in): 35 $\frac{7}{4}$ (s  Width (mm): 32  Width (in): 1 $\frac{1}{4}$ (s)  Height (in): 1 $\frac{1}{4}$ (s)  Extension (mm): 55  Extension (in): 2 $\frac{3}{4}$ (s)  Light Distribution: Adjustable / Direct  Weight (kg): 2.2  Weight (lbs): 4.8  Screws: A4 stainless steel  Diffuser: Clear tempered glass  Gasket: Gore-Tex valve to prevent condensation inside the fitting.  Fixture Finish: BLK / WHI / GRY / COR / ANT / BRZ  Fixture Material: Extruded Aluminum                                                                                                                                                                                                                                                                                                                                                                                                                                                                                                                                                                                                                                                                                                                                                                                                                                                                                                                                                                                                                                                                                                                                                                                                                                                                                                                                                                                                                                                                                                                                                                                               | Mounting Location: Wall                                            |
| Shape: Rectangle  Length (mm): 900  Length (in): 35 $\frac{7}{16}$ Width (mm): 32  Width (in): 1 $\frac{1}{4}$ Height (in): 1 $\frac{1}{4}$ Extension (mm): 55  Extension (in): 2 $\frac{3}{16}$ Light Distribution: Adjustable / Direct  Weight (kg): 2.2  Weight (lbs): 4.8  Screws: A4 stainless steel  Diffuser: Clear tempered glass  Gasket: Gore-Tex valve to prevent condensation inside the fitting.  Fixture Finish: BLK / WHI / GRY / COR / ANT / BRZ  Fixture Material: Extruded Aluminum                                                                                                                                                                                                                                                                                                                                                                                                                                                                                                                                                                                                                                                                                                                                                                                                                                                                                                                                                                                                                                                                                                                                                                                                                                                                                                                                                                                                                                                                                                                                                                                                                          | Subcategory: Wallwash                                              |
| Length (mm): 900  Length (in): 35 $\frac{1}{1_{16}}$ Width (mm): 32  Width (in): 1 $\frac{1}{1_4}$ Height (in): 1 $\frac{1}{1_4}$ Extension (mm): 55  Extension (in): 2 $\frac{3}{1_{16}}$ Light Distribution: Adjustable / Direct  Weight (kg): 2.2  Weight (lbs): 4.8  Screws: A4 stainless steel  Diffuser: Clear tempered glass  Gasket: Gore-Tex valve to prevent condensation inside the fitting.  Fixture Finish: BLK / WHI / GRY / COR / ANT / BRZ  Fixture Material: Extruded Aluminum                                                                                                                                                                                                                                                                                                                                                                                                                                                                                                                                                                                                                                                                                                                                                                                                                                                                                                                                                                                                                                                                                                                                                                                                                                                                                                                                                                                                                                                                                                                                                                                                                                | PHYSICAL                                                           |
| Length (in): 35 $\frac{7}{1_{16}}$ Width (mm): 32  Width (in): 1 $\frac{1}{4}$ Height (mm): 32  Height (in): 1 $\frac{1}{1_4}$ Extension (mm): 55  Extension (in): 2 $\frac{3}{1_{16}}$ Light Distribution: Adjustable / Direct  Weight (kg): 2.2  Weight (lbs): 4.8  Screws: A4 stainless steel  Diffuser: Clear tempered glass  Gasket: Gore-Tex valve to prevent condensation inside the fitting.  Fixture Finish: BLK / WHI / GRY / COR / ANT / BRZ                                                                                                                                                                                                                                                                                                                                                                                                                                                                                                                                                                                                                                                                                                                                                                                                                                                                                                                                                                                                                                                                                                                                                                                                                                                                                                                                                                                                                                                                                                                                                                                                                                                                        | Shape: Rectangle                                                   |
| Width (mm): 32 Width (in): 1 ½ Height (mm): 32 Height (in): 1 ½ Extension (mm): 55 Extension (in): 2 ½ Ext | Length (mm): 900                                                   |
| Width (in): 1 ½  Height (mm): 32  Height (in): 1 ½  Extension (mm): 55  Extension (in): 2 ¾  Light Distribution: Adjustable / Direct  Weight (kg): 2.2  Weight (lbs): 4.8  Screws: A4 stainless steel  Diffuser: Clear tempered glass  Gasket: Gore-Tex valve to prevent condensation inside the fitting.  Fixture Finish: BLK / WHI / GRY / COR / ANT / BRZ  Fixture Material: Extruded Aluminum                                                                                                                                                                                                                                                                                                                                                                                                                                                                                                                                                                                                                                                                                                                                                                                                                                                                                                                                                                                                                                                                                                                                                                                                                                                                                                                                                                                                                                                                                                                                                                                                                                                                                                                              | Length (in): $35\frac{7}{16}$                                      |
| Height (mm): 32  Height (in): 1 ½  Extension (mm): 55  Extension (in): 2 ½  Light Distribution: Adjustable / Direct  Weight (kg): 2.2  Weight (lbs): 4.8  Screws: A4 stainless steel  Diffuser: Clear tempered glass  Gasket: Gore-Tex valve to prevent condensation inside the fitting.  Fixture Finish: BLK / WHI / GRY / COR / ANT / BRZ  Fixture Material: Extruded Aluminum                                                                                                                                                                                                                                                                                                                                                                                                                                                                                                                                                                                                                                                                                                                                                                                                                                                                                                                                                                                                                                                                                                                                                                                                                                                                                                                                                                                                                                                                                                                                                                                                                                                                                                                                               | Width (mm): 32                                                     |
| Height (in): 1 ½  Extension (mm): 55  Extension (in): 2 ½  Light Distribution: Adjustable / Direct  Weight (kg): 2.2  Weight (lbs): 4.8  Screws: A4 stainless steel  Diffuser: Clear tempered glass  Gasket: Gore-Tex valve to prevent condensation inside the fitting.  Fixture Finish: BLK / WHI / GRY / COR / ANT / BRZ  Fixture Material: Extruded Aluminum                                                                                                                                                                                                                                                                                                                                                                                                                                                                                                                                                                                                                                                                                                                                                                                                                                                                                                                                                                                                                                                                                                                                                                                                                                                                                                                                                                                                                                                                                                                                                                                                                                                                                                                                                                | Width (in): 1 1/4                                                  |
| Extension (mm): 55  Extension (in): 2 ½ <sub>16</sub> Light Distribution: Adjustable / Direct  Weight (kg): 2.2  Weight (lbs): 4.8  Screws: A4 stainless steel  Diffuser: Clear tempered glass  Gasket: Gore-Tex valve to prevent condensation inside the fitting.  Fixture Finish: BLK / WHI / GRY / COR / ANT / BRZ  Fixture Material: Extruded Aluminum                                                                                                                                                                                                                                                                                                                                                                                                                                                                                                                                                                                                                                                                                                                                                                                                                                                                                                                                                                                                                                                                                                                                                                                                                                                                                                                                                                                                                                                                                                                                                                                                                                                                                                                                                                     | Height (mm): 32                                                    |
| Extension (in): 2 $\frac{7}{1_{15}}$ Light Distribution: Adjustable / Direct Weight (kg): 2.2 Weight (lbs): 4.8 Screws: A4 stainless steel Diffuser: Clear tempered glass Gasket: Gore-Tex valve to prevent condensation inside the fitting. Fixture Finish: BLK / WHI / GRY / COR / ANT / BRZ Fixture Material: Extruded Aluminum                                                                                                                                                                                                                                                                                                                                                                                                                                                                                                                                                                                                                                                                                                                                                                                                                                                                                                                                                                                                                                                                                                                                                                                                                                                                                                                                                                                                                                                                                                                                                                                                                                                                                                                                                                                             | Height (in): 1 1/4                                                 |
| Light Distribution: Adjustable / Direct  Weight (kg): 2.2  Weight (lbs): 4.8  Screws: A4 stainless steel  Diffuser: Clear tempered glass  Gasket: Gore-Tex valve to prevent condensation inside the fitting.  Fixture Finish: BLK / WHI / GRY / COR / ANT / BRZ  Fixture Material: Extruded Aluminum                                                                                                                                                                                                                                                                                                                                                                                                                                                                                                                                                                                                                                                                                                                                                                                                                                                                                                                                                                                                                                                                                                                                                                                                                                                                                                                                                                                                                                                                                                                                                                                                                                                                                                                                                                                                                           | Extension (mm): 55                                                 |
| Weight (kg): 2.2 Weight (lbs): 4.8 Screws: A4 stainless steel Diffuser: Clear tempered glass Gasket: Gore-Tex valve to prevent condensation inside the fitting. Fixture Finish: BLK / WHI / GRY / COR / ANT / BRZ Fixture Material: Extruded Aluminum                                                                                                                                                                                                                                                                                                                                                                                                                                                                                                                                                                                                                                                                                                                                                                                                                                                                                                                                                                                                                                                                                                                                                                                                                                                                                                                                                                                                                                                                                                                                                                                                                                                                                                                                                                                                                                                                          | Extension (in): 2 $\frac{3}{16}$                                   |
| Weight (lbs): 4.8  Screws: A4 stainless steel  Diffuser: Clear tempered glass  Gasket: Gore-Tex valve to prevent condensation inside the fitting.  Fixture Finish: BLK / WHI / GRY / COR / ANT / BRZ  Fixture Material: Extruded Aluminum                                                                                                                                                                                                                                                                                                                                                                                                                                                                                                                                                                                                                                                                                                                                                                                                                                                                                                                                                                                                                                                                                                                                                                                                                                                                                                                                                                                                                                                                                                                                                                                                                                                                                                                                                                                                                                                                                      | Light Distribution: Adjustable / Direct                            |
| Screws: A4 stainless steel Diffuser: Clear tempered glass Gasket: Gore-Tex valve to prevent condensation inside the fitting. Fixture Finish: BLK / WHI / GRY / COR / ANT / BRZ Fixture Material: Extruded Aluminum                                                                                                                                                                                                                                                                                                                                                                                                                                                                                                                                                                                                                                                                                                                                                                                                                                                                                                                                                                                                                                                                                                                                                                                                                                                                                                                                                                                                                                                                                                                                                                                                                                                                                                                                                                                                                                                                                                             | Weight (kg): 2.2                                                   |
| Diffuser: Clear tempered glass Gasket: Gore-Tex valve to prevent condensation inside the fitting. Fixture Finish: BLK / WHI / GRY / COR / ANT / BRZ Fixture Material: Extruded Aluminum                                                                                                                                                                                                                                                                                                                                                                                                                                                                                                                                                                                                                                                                                                                                                                                                                                                                                                                                                                                                                                                                                                                                                                                                                                                                                                                                                                                                                                                                                                                                                                                                                                                                                                                                                                                                                                                                                                                                        | Weight (lbs): 4.8                                                  |
| Gasket: Gore-Tex valve to prevent condensation inside the fitting.  Fixture Finish: BLK / WHI / GRY / COR / ANT / BRZ  Fixture Material: Extruded Aluminum                                                                                                                                                                                                                                                                                                                                                                                                                                                                                                                                                                                                                                                                                                                                                                                                                                                                                                                                                                                                                                                                                                                                                                                                                                                                                                                                                                                                                                                                                                                                                                                                                                                                                                                                                                                                                                                                                                                                                                     | Screws: A4 stainless steel                                         |
| Fixture Finish: BLK / WHI / GRY / COR / ANT / BRZ Fixture Material: Extruded Aluminum                                                                                                                                                                                                                                                                                                                                                                                                                                                                                                                                                                                                                                                                                                                                                                                                                                                                                                                                                                                                                                                                                                                                                                                                                                                                                                                                                                                                                                                                                                                                                                                                                                                                                                                                                                                                                                                                                                                                                                                                                                          | Diffuser: Clear tempered glass                                     |
| Fixture Material: Extruded Aluminum                                                                                                                                                                                                                                                                                                                                                                                                                                                                                                                                                                                                                                                                                                                                                                                                                                                                                                                                                                                                                                                                                                                                                                                                                                                                                                                                                                                                                                                                                                                                                                                                                                                                                                                                                                                                                                                                                                                                                                                                                                                                                            | Gasket: Gore-Tex valve to prevent condensation inside the fitting. |
|                                                                                                                                                                                                                                                                                                                                                                                                                                                                                                                                                                                                                                                                                                                                                                                                                                                                                                                                                                                                                                                                                                                                                                                                                                                                                                                                                                                                                                                                                                                                                                                                                                                                                                                                                                                                                                                                                                                                                                                                                                                                                                                                | Fixture Finish: BLK / WHI / GRY / COR / ANT / BRZ                  |
| ELECTRICAL                                                                                                                                                                                                                                                                                                                                                                                                                                                                                                                                                                                                                                                                                                                                                                                                                                                                                                                                                                                                                                                                                                                                                                                                                                                                                                                                                                                                                                                                                                                                                                                                                                                                                                                                                                                                                                                                                                                                                                                                                                                                                                                     | Fixture Material: Extruded Aluminum                                |
|                                                                                                                                                                                                                                                                                                                                                                                                                                                                                                                                                                                                                                                                                                                                                                                                                                                                                                                                                                                                                                                                                                                                                                                                                                                                                                                                                                                                                                                                                                                                                                                                                                                                                                                                                                                                                                                                                                                                                                                                                                                                                                                                | ELECTRICAL                                                         |