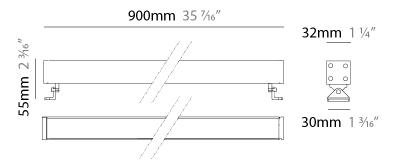

| Dranar racer                                                       |
|--------------------------------------------------------------------|
| Division: Exterior                                                 |
| Mounting Type: Surface                                             |
| Mounting Location: Wall                                            |
| Subcategory: Wallwash                                              |
| PHYSICAL                                                           |
| Shape: Rectangle                                                   |
| Length (mm): 900                                                   |
| Length (in): 35 $\frac{7}{16}$                                     |
| Width (mm): 32                                                     |
| Width (in): 1 1/4                                                  |
| Height (mm): 32                                                    |
| Height (in): 1 1/4                                                 |
| Extension (mm): 55                                                 |
| Extension (in): $2\frac{3}{16}$                                    |
| Light Distribution: Adjustable / Direct                            |
| Weight (kg): 2.2                                                   |
| Weight (lbs): 4.8                                                  |
| Screws: A4 stainless steel                                         |
| Diffuser: Clear tempered glass                                     |
| Gasket: Gore-Tex valve to prevent condensation inside the fitting. |
| Fixture Finish: BLK / WHI / GRY / COR / ANT / BRZ                  |
| Fixture Material: Extruded Aluminum                                |
| ELECTRICAL                                                         |
| Lamp Type: LED                                                     |

| Mounting Type: Surface  Mounting Location: Wall  Subcategory: Wallwash  PHYSICAL  Shape: Rectangle  Length (mm): 900  Length (in): 35 ½  6 Width (mm): 32  Width (in): 1½  Height (mm): 32  Height (in): 1½  Extension (mm): 55  Extension (in): 2¾  Extension (in): 2¾  Extension (in): 2¾  Extension (in): 2 ½  Extension (in): 2  |                                                                    |
|--------------------------------------------------------------------------------------------------------------------------------------------------------------------------------------------------------------------------------------------------------------------------------------------------------------------------------------------------------------------------------------------------------------------------------------------------------------------------------------------------------------------------------------------------------------------------------------------------------------------------------------------------------------------------------------------------------------------------------------------------------------------------------------------------------------------------------------------------------------------------------------------------------------------------------------------------------------------------------------------------------------------------------------------------------------------------------------------------------------------------------------------------------------------------------------------------------------------------------------------------------------------------------------------------------------------------------------------------------------------------------------------------------------------------------------------------------------------------------------------------------------------------------------------------------------------------------------------------------------------------------------------------------------------------------------------------------------------------------------------------------------------------------------------------------------------------------------------------------------------------------------------------------------------------------------------------------------------------------------------------------------------------------------------------------------------------------------------------------------------------------|--------------------------------------------------------------------|
| Subcategory: Wallwash  PHYSICAL  Shape: Rectangle  Length (mm): 900  Length (in): 35 $\frac{7}{16}$ Width (mm): 32  Width (in): 1 $\frac{1}{4}$ Height (mm): 32  Height (in): 1 $\frac{1}{4}$ Extension (mm): 55  Extension (in): 2 $\frac{3}{16}$ Light Distribution: Adjustable / Direct  Weight (kg): 2.2  Weight (lbs): 4.8  Screws: A4 stainless steel  Diffuser: Clear tempered glass  Gasket: Gore-Tex valve to prevent condensation inside the fitting.  Fixture Finish: BLK / WHI / GRY / COR / ANT / BRZ  Fixture Material: Extruded Aluminum                                                                                                                                                                                                                                                                                                                                                                                                                                                                                                                                                                                                                                                                                                                                                                                                                                                                                                                                                                                                                                                                                                                                                                                                                                                                                                                                                                                                                                                                                                                                                                        | Mounting Type: Surface                                             |
| PHYSICAL  Shape: Rectangle  Length (mm): 900  Length (in): 35 $\frac{7}{4}$ (s  Width (mm): 32  Width (in): 1 $\frac{1}{4}$ (s)  Height (in): 1 $\frac{1}{4}$ (s)  Extension (mm): 55  Extension (in): 2 $\frac{3}{4}$ (s)  Light Distribution: Adjustable / Direct  Weight (kg): 2.2  Weight (lbs): 4.8  Screws: A4 stainless steel  Diffuser: Clear tempered glass  Gasket: Gore-Tex valve to prevent condensation inside the fitting.  Fixture Finish: BLK / WHI / GRY / COR / ANT / BRZ  Fixture Material: Extruded Aluminum                                                                                                                                                                                                                                                                                                                                                                                                                                                                                                                                                                                                                                                                                                                                                                                                                                                                                                                                                                                                                                                                                                                                                                                                                                                                                                                                                                                                                                                                                                                                                                                               | Mounting Location: Wall                                            |
| Shape: Rectangle  Length (mm): 900  Length (in): 35 $\frac{7}{16}$ Width (mm): 32  Width (in): 1 $\frac{1}{4}$ Height (in): 1 $\frac{1}{4}$ Extension (mm): 55  Extension (in): 2 $\frac{3}{16}$ Light Distribution: Adjustable / Direct  Weight (kg): 2.2  Weight (lbs): 4.8  Screws: A4 stainless steel  Diffuser: Clear tempered glass  Gasket: Gore-Tex valve to prevent condensation inside the fitting.  Fixture Finish: BLK / WHI / GRY / COR / ANT / BRZ  Fixture Material: Extruded Aluminum                                                                                                                                                                                                                                                                                                                                                                                                                                                                                                                                                                                                                                                                                                                                                                                                                                                                                                                                                                                                                                                                                                                                                                                                                                                                                                                                                                                                                                                                                                                                                                                                                          | Subcategory: Wallwash                                              |
| Length (mm): 900  Length (in): 35 $\frac{1}{1_{16}}$ Width (mm): 32  Width (in): 1 $\frac{1}{1_4}$ Height (in): 1 $\frac{1}{1_4}$ Extension (mm): 55  Extension (in): 2 $\frac{3}{1_{16}}$ Light Distribution: Adjustable / Direct  Weight (kg): 2.2  Weight (lbs): 4.8  Screws: A4 stainless steel  Diffuser: Clear tempered glass  Gasket: Gore-Tex valve to prevent condensation inside the fitting.  Fixture Finish: BLK / WHI / GRY / COR / ANT / BRZ  Fixture Material: Extruded Aluminum                                                                                                                                                                                                                                                                                                                                                                                                                                                                                                                                                                                                                                                                                                                                                                                                                                                                                                                                                                                                                                                                                                                                                                                                                                                                                                                                                                                                                                                                                                                                                                                                                                | PHYSICAL                                                           |
| Length (in): 35 $\frac{7}{1_{16}}$ Width (mm): 32  Width (in): 1 $\frac{1}{4}$ Height (mm): 32  Height (in): 1 $\frac{1}{1_4}$ Extension (mm): 55  Extension (in): 2 $\frac{3}{1_{16}}$ Light Distribution: Adjustable / Direct  Weight (kg): 2.2  Weight (lbs): 4.8  Screws: A4 stainless steel  Diffuser: Clear tempered glass  Gasket: Gore-Tex valve to prevent condensation inside the fitting.  Fixture Finish: BLK / WHI / GRY / COR / ANT / BRZ                                                                                                                                                                                                                                                                                                                                                                                                                                                                                                                                                                                                                                                                                                                                                                                                                                                                                                                                                                                                                                                                                                                                                                                                                                                                                                                                                                                                                                                                                                                                                                                                                                                                        | Shape: Rectangle                                                   |
| Width (mm): 32 Width (in): 1 ½ Height (mm): 32 Height (in): 1 ½ Extension (mm): 55 Extension (in): 2 ½ Ext | Length (mm): 900                                                   |
| Width (in): 1 ½  Height (mm): 32  Height (in): 1 ½  Extension (mm): 55  Extension (in): 2 ¾  Light Distribution: Adjustable / Direct  Weight (kg): 2.2  Weight (lbs): 4.8  Screws: A4 stainless steel  Diffuser: Clear tempered glass  Gasket: Gore-Tex valve to prevent condensation inside the fitting.  Fixture Finish: BLK / WHI / GRY / COR / ANT / BRZ  Fixture Material: Extruded Aluminum                                                                                                                                                                                                                                                                                                                                                                                                                                                                                                                                                                                                                                                                                                                                                                                                                                                                                                                                                                                                                                                                                                                                                                                                                                                                                                                                                                                                                                                                                                                                                                                                                                                                                                                              | Length (in): $35\frac{7}{16}$                                      |
| Height (mm): 32  Height (in): 1 ½  Extension (mm): 55  Extension (in): 2 ½  Light Distribution: Adjustable / Direct  Weight (kg): 2.2  Weight (lbs): 4.8  Screws: A4 stainless steel  Diffuser: Clear tempered glass  Gasket: Gore-Tex valve to prevent condensation inside the fitting.  Fixture Finish: BLK / WHI / GRY / COR / ANT / BRZ  Fixture Material: Extruded Aluminum                                                                                                                                                                                                                                                                                                                                                                                                                                                                                                                                                                                                                                                                                                                                                                                                                                                                                                                                                                                                                                                                                                                                                                                                                                                                                                                                                                                                                                                                                                                                                                                                                                                                                                                                               | Width (mm): 32                                                     |
| Height (in): 1 ½  Extension (mm): 55  Extension (in): 2 ½  Light Distribution: Adjustable / Direct  Weight (kg): 2.2  Weight (lbs): 4.8  Screws: A4 stainless steel  Diffuser: Clear tempered glass  Gasket: Gore-Tex valve to prevent condensation inside the fitting.  Fixture Finish: BLK / WHI / GRY / COR / ANT / BRZ  Fixture Material: Extruded Aluminum                                                                                                                                                                                                                                                                                                                                                                                                                                                                                                                                                                                                                                                                                                                                                                                                                                                                                                                                                                                                                                                                                                                                                                                                                                                                                                                                                                                                                                                                                                                                                                                                                                                                                                                                                                | Width (in): 1 1/4                                                  |
| Extension (mm): 55  Extension (in): 2 ½ <sub>16</sub> Light Distribution: Adjustable / Direct  Weight (kg): 2.2  Weight (lbs): 4.8  Screws: A4 stainless steel  Diffuser: Clear tempered glass  Gasket: Gore-Tex valve to prevent condensation inside the fitting.  Fixture Finish: BLK / WHI / GRY / COR / ANT / BRZ  Fixture Material: Extruded Aluminum                                                                                                                                                                                                                                                                                                                                                                                                                                                                                                                                                                                                                                                                                                                                                                                                                                                                                                                                                                                                                                                                                                                                                                                                                                                                                                                                                                                                                                                                                                                                                                                                                                                                                                                                                                     | Height (mm): 32                                                    |
| Extension (in): 2 $\frac{7}{1_{15}}$ Light Distribution: Adjustable / Direct Weight (kg): 2.2 Weight (lbs): 4.8 Screws: A4 stainless steel Diffuser: Clear tempered glass Gasket: Gore-Tex valve to prevent condensation inside the fitting. Fixture Finish: BLK / WHI / GRY / COR / ANT / BRZ Fixture Material: Extruded Aluminum                                                                                                                                                                                                                                                                                                                                                                                                                                                                                                                                                                                                                                                                                                                                                                                                                                                                                                                                                                                                                                                                                                                                                                                                                                                                                                                                                                                                                                                                                                                                                                                                                                                                                                                                                                                             | Height (in): 1 1/4                                                 |
| Light Distribution: Adjustable / Direct  Weight (kg): 2.2  Weight (lbs): 4.8  Screws: A4 stainless steel  Diffuser: Clear tempered glass  Gasket: Gore-Tex valve to prevent condensation inside the fitting.  Fixture Finish: BLK / WHI / GRY / COR / ANT / BRZ  Fixture Material: Extruded Aluminum                                                                                                                                                                                                                                                                                                                                                                                                                                                                                                                                                                                                                                                                                                                                                                                                                                                                                                                                                                                                                                                                                                                                                                                                                                                                                                                                                                                                                                                                                                                                                                                                                                                                                                                                                                                                                           | Extension (mm): 55                                                 |
| Weight (kg): 2.2 Weight (lbs): 4.8 Screws: A4 stainless steel Diffuser: Clear tempered glass Gasket: Gore-Tex valve to prevent condensation inside the fitting. Fixture Finish: BLK / WHI / GRY / COR / ANT / BRZ Fixture Material: Extruded Aluminum                                                                                                                                                                                                                                                                                                                                                                                                                                                                                                                                                                                                                                                                                                                                                                                                                                                                                                                                                                                                                                                                                                                                                                                                                                                                                                                                                                                                                                                                                                                                                                                                                                                                                                                                                                                                                                                                          | Extension (in): 2 $\frac{3}{16}$                                   |
| Weight (lbs): 4.8  Screws: A4 stainless steel  Diffuser: Clear tempered glass  Gasket: Gore-Tex valve to prevent condensation inside the fitting.  Fixture Finish: BLK / WHI / GRY / COR / ANT / BRZ  Fixture Material: Extruded Aluminum                                                                                                                                                                                                                                                                                                                                                                                                                                                                                                                                                                                                                                                                                                                                                                                                                                                                                                                                                                                                                                                                                                                                                                                                                                                                                                                                                                                                                                                                                                                                                                                                                                                                                                                                                                                                                                                                                      | Light Distribution: Adjustable / Direct                            |
| Screws: A4 stainless steel Diffuser: Clear tempered glass Gasket: Gore-Tex valve to prevent condensation inside the fitting. Fixture Finish: BLK / WHI / GRY / COR / ANT / BRZ Fixture Material: Extruded Aluminum                                                                                                                                                                                                                                                                                                                                                                                                                                                                                                                                                                                                                                                                                                                                                                                                                                                                                                                                                                                                                                                                                                                                                                                                                                                                                                                                                                                                                                                                                                                                                                                                                                                                                                                                                                                                                                                                                                             | Weight (kg): 2.2                                                   |
| Diffuser: Clear tempered glass Gasket: Gore-Tex valve to prevent condensation inside the fitting. Fixture Finish: BLK / WHI / GRY / COR / ANT / BRZ Fixture Material: Extruded Aluminum                                                                                                                                                                                                                                                                                                                                                                                                                                                                                                                                                                                                                                                                                                                                                                                                                                                                                                                                                                                                                                                                                                                                                                                                                                                                                                                                                                                                                                                                                                                                                                                                                                                                                                                                                                                                                                                                                                                                        | Weight (lbs): 4.8                                                  |
| Gasket: Gore-Tex valve to prevent condensation inside the fitting.  Fixture Finish: BLK / WHI / GRY / COR / ANT / BRZ  Fixture Material: Extruded Aluminum                                                                                                                                                                                                                                                                                                                                                                                                                                                                                                                                                                                                                                                                                                                                                                                                                                                                                                                                                                                                                                                                                                                                                                                                                                                                                                                                                                                                                                                                                                                                                                                                                                                                                                                                                                                                                                                                                                                                                                     | Screws: A4 stainless steel                                         |
| Fixture Finish: BLK / WHI / GRY / COR / ANT / BRZ Fixture Material: Extruded Aluminum                                                                                                                                                                                                                                                                                                                                                                                                                                                                                                                                                                                                                                                                                                                                                                                                                                                                                                                                                                                                                                                                                                                                                                                                                                                                                                                                                                                                                                                                                                                                                                                                                                                                                                                                                                                                                                                                                                                                                                                                                                          | Diffuser: Clear tempered glass                                     |
| Fixture Material: Extruded Aluminum                                                                                                                                                                                                                                                                                                                                                                                                                                                                                                                                                                                                                                                                                                                                                                                                                                                                                                                                                                                                                                                                                                                                                                                                                                                                                                                                                                                                                                                                                                                                                                                                                                                                                                                                                                                                                                                                                                                                                                                                                                                                                            | Gasket: Gore-Tex valve to prevent condensation inside the fitting. |
|                                                                                                                                                                                                                                                                                                                                                                                                                                                                                                                                                                                                                                                                                                                                                                                                                                                                                                                                                                                                                                                                                                                                                                                                                                                                                                                                                                                                                                                                                                                                                                                                                                                                                                                                                                                                                                                                                                                                                                                                                                                                                                                                | Fixture Finish: BLK / WHI / GRY / COR / ANT / BRZ                  |
| ELECTRICAL                                                                                                                                                                                                                                                                                                                                                                                                                                                                                                                                                                                                                                                                                                                                                                                                                                                                                                                                                                                                                                                                                                                                                                                                                                                                                                                                                                                                                                                                                                                                                                                                                                                                                                                                                                                                                                                                                                                                                                                                                                                                                                                     | Fixture Material: Extruded Aluminum                                |
|                                                                                                                                                                                                                                                                                                                                                                                                                                                                                                                                                                                                                                                                                                                                                                                                                                                                                                                                                                                                                                                                                                                                                                                                                                                                                                                                                                                                                                                                                                                                                                                                                                                                                                                                                                                                                                                                                                                                                                                                                                                                                                                                | ELECTRICAL                                                         |