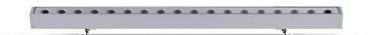

| Dranar racer                                                       |
|--------------------------------------------------------------------|
| Division: Exterior                                                 |
| Mounting Type: Surface                                             |
| Mounting Location: Wall                                            |
| Subcategory: Wallwash                                              |
| PHYSICAL                                                           |
| Shape: Rectangle                                                   |
| Length (mm): 900                                                   |
| Length (in): 35 $\frac{7}{16}$                                     |
| Width (mm): 32                                                     |
| Width (in): 1 1/4                                                  |
| Height (mm): 32                                                    |
| Height (in): 1 1/4                                                 |
| Extension (mm): 55                                                 |
| Extension (in): $2\frac{3}{16}$                                    |
| Light Distribution: Adjustable / Direct                            |
| Weight (kg): 2.2                                                   |
| Weight (lbs): 4.8                                                  |
| Screws: A4 stainless steel                                         |
| Diffuser: Clear tempered glass                                     |
| Gasket: Gore-Tex valve to prevent condensation inside the fitting. |
| Fixture Finish: BLK / WHI / GRY / COR / ANT / BRZ                  |
| Fixture Material: Extruded Aluminum                                |
| ELECTRICAL                                                         |
| Lamp Type: LED                                                     |

| Mounting Type: Surface  Mounting Location: Wall  Subcategory: Wallwash  PHYSICAL  Shape: Rectangle  Length (mm): 900  Length (in): 35 ½  6 Width (mm): 32  Width (in): 1½  Height (mm): 32  Height (in): 1½  Extension (mm): 55  Extension (in): 2¾  Extension (in): 2¾  Extension (in): 2¾  Extension (in): 2 ½  Extension (in): 2  |                                                                    |
|--------------------------------------------------------------------------------------------------------------------------------------------------------------------------------------------------------------------------------------------------------------------------------------------------------------------------------------------------------------------------------------------------------------------------------------------------------------------------------------------------------------------------------------------------------------------------------------------------------------------------------------------------------------------------------------------------------------------------------------------------------------------------------------------------------------------------------------------------------------------------------------------------------------------------------------------------------------------------------------------------------------------------------------------------------------------------------------------------------------------------------------------------------------------------------------------------------------------------------------------------------------------------------------------------------------------------------------------------------------------------------------------------------------------------------------------------------------------------------------------------------------------------------------------------------------------------------------------------------------------------------------------------------------------------------------------------------------------------------------------------------------------------------------------------------------------------------------------------------------------------------------------------------------------------------------------------------------------------------------------------------------------------------------------------------------------------------------------------------------------------------|--------------------------------------------------------------------|
| Subcategory: Wallwash  PHYSICAL  Shape: Rectangle  Length (mm): 900  Length (in): 35 $\frac{7}{16}$ Width (mm): 32  Width (in): 1 $\frac{1}{4}$ Height (mm): 32  Height (in): 1 $\frac{1}{4}$ Extension (mm): 55  Extension (in): 2 $\frac{3}{16}$ Light Distribution: Adjustable / Direct  Weight (kg): 2.2  Weight (lbs): 4.8  Screws: A4 stainless steel  Diffuser: Clear tempered glass  Gasket: Gore-Tex valve to prevent condensation inside the fitting.  Fixture Finish: BLK / WHI / GRY / COR / ANT / BRZ  Fixture Material: Extruded Aluminum                                                                                                                                                                                                                                                                                                                                                                                                                                                                                                                                                                                                                                                                                                                                                                                                                                                                                                                                                                                                                                                                                                                                                                                                                                                                                                                                                                                                                                                                                                                                                                        | Mounting Type: Surface                                             |
| PHYSICAL  Shape: Rectangle  Length (mm): 900  Length (in): 35 $\frac{7}{4}$ (s  Width (mm): 32  Width (in): 1 $\frac{1}{4}$ (s)  Height (in): 1 $\frac{1}{4}$ (s)  Extension (mm): 55  Extension (in): 2 $\frac{3}{4}$ (s)  Light Distribution: Adjustable / Direct  Weight (kg): 2.2  Weight (lbs): 4.8  Screws: A4 stainless steel  Diffuser: Clear tempered glass  Gasket: Gore-Tex valve to prevent condensation inside the fitting.  Fixture Finish: BLK / WHI / GRY / COR / ANT / BRZ  Fixture Material: Extruded Aluminum                                                                                                                                                                                                                                                                                                                                                                                                                                                                                                                                                                                                                                                                                                                                                                                                                                                                                                                                                                                                                                                                                                                                                                                                                                                                                                                                                                                                                                                                                                                                                                                               | Mounting Location: Wall                                            |
| Shape: Rectangle  Length (mm): 900  Length (in): 35 $\frac{7}{16}$ Width (mm): 32  Width (in): 1 $\frac{1}{4}$ Height (in): 1 $\frac{1}{4}$ Extension (mm): 55  Extension (in): 2 $\frac{3}{16}$ Light Distribution: Adjustable / Direct  Weight (kg): 2.2  Weight (lbs): 4.8  Screws: A4 stainless steel  Diffuser: Clear tempered glass  Gasket: Gore-Tex valve to prevent condensation inside the fitting.  Fixture Finish: BLK / WHI / GRY / COR / ANT / BRZ  Fixture Material: Extruded Aluminum                                                                                                                                                                                                                                                                                                                                                                                                                                                                                                                                                                                                                                                                                                                                                                                                                                                                                                                                                                                                                                                                                                                                                                                                                                                                                                                                                                                                                                                                                                                                                                                                                          | Subcategory: Wallwash                                              |
| Length (mm): 900  Length (in): 35 $\frac{1}{1_{16}}$ Width (mm): 32  Width (in): 1 $\frac{1}{1_4}$ Height (in): 1 $\frac{1}{1_4}$ Extension (mm): 55  Extension (in): 2 $\frac{3}{1_{16}}$ Light Distribution: Adjustable / Direct  Weight (kg): 2.2  Weight (lbs): 4.8  Screws: A4 stainless steel  Diffuser: Clear tempered glass  Gasket: Gore-Tex valve to prevent condensation inside the fitting.  Fixture Finish: BLK / WHI / GRY / COR / ANT / BRZ  Fixture Material: Extruded Aluminum                                                                                                                                                                                                                                                                                                                                                                                                                                                                                                                                                                                                                                                                                                                                                                                                                                                                                                                                                                                                                                                                                                                                                                                                                                                                                                                                                                                                                                                                                                                                                                                                                                | PHYSICAL                                                           |
| Length (in): 35 $\frac{7}{1_{16}}$ Width (mm): 32  Width (in): 1 $\frac{1}{4}$ Height (mm): 32  Height (in): 1 $\frac{1}{1_4}$ Extension (mm): 55  Extension (in): 2 $\frac{3}{1_{16}}$ Light Distribution: Adjustable / Direct  Weight (kg): 2.2  Weight (lbs): 4.8  Screws: A4 stainless steel  Diffuser: Clear tempered glass  Gasket: Gore-Tex valve to prevent condensation inside the fitting.  Fixture Finish: BLK / WHI / GRY / COR / ANT / BRZ                                                                                                                                                                                                                                                                                                                                                                                                                                                                                                                                                                                                                                                                                                                                                                                                                                                                                                                                                                                                                                                                                                                                                                                                                                                                                                                                                                                                                                                                                                                                                                                                                                                                        | Shape: Rectangle                                                   |
| Width (mm): 32 Width (in): 1 ½ Height (mm): 32 Height (in): 1 ½ Extension (mm): 55 Extension (in): 2 ½ Ext | Length (mm): 900                                                   |
| Width (in): 1 ½  Height (mm): 32  Height (in): 1 ½  Extension (mm): 55  Extension (in): 2 ¾  Light Distribution: Adjustable / Direct  Weight (kg): 2.2  Weight (lbs): 4.8  Screws: A4 stainless steel  Diffuser: Clear tempered glass  Gasket: Gore-Tex valve to prevent condensation inside the fitting.  Fixture Finish: BLK / WHI / GRY / COR / ANT / BRZ  Fixture Material: Extruded Aluminum                                                                                                                                                                                                                                                                                                                                                                                                                                                                                                                                                                                                                                                                                                                                                                                                                                                                                                                                                                                                                                                                                                                                                                                                                                                                                                                                                                                                                                                                                                                                                                                                                                                                                                                              | Length (in): $35\frac{7}{16}$                                      |
| Height (mm): 32  Height (in): 1 ½  Extension (mm): 55  Extension (in): 2 ½  Light Distribution: Adjustable / Direct  Weight (kg): 2.2  Weight (lbs): 4.8  Screws: A4 stainless steel  Diffuser: Clear tempered glass  Gasket: Gore-Tex valve to prevent condensation inside the fitting.  Fixture Finish: BLK / WHI / GRY / COR / ANT / BRZ  Fixture Material: Extruded Aluminum                                                                                                                                                                                                                                                                                                                                                                                                                                                                                                                                                                                                                                                                                                                                                                                                                                                                                                                                                                                                                                                                                                                                                                                                                                                                                                                                                                                                                                                                                                                                                                                                                                                                                                                                               | Width (mm): 32                                                     |
| Height (in): 1 ½  Extension (mm): 55  Extension (in): 2 ½  Light Distribution: Adjustable / Direct  Weight (kg): 2.2  Weight (lbs): 4.8  Screws: A4 stainless steel  Diffuser: Clear tempered glass  Gasket: Gore-Tex valve to prevent condensation inside the fitting.  Fixture Finish: BLK / WHI / GRY / COR / ANT / BRZ  Fixture Material: Extruded Aluminum                                                                                                                                                                                                                                                                                                                                                                                                                                                                                                                                                                                                                                                                                                                                                                                                                                                                                                                                                                                                                                                                                                                                                                                                                                                                                                                                                                                                                                                                                                                                                                                                                                                                                                                                                                | Width (in): 1 1/4                                                  |
| Extension (mm): 55  Extension (in): 2 ½ <sub>16</sub> Light Distribution: Adjustable / Direct  Weight (kg): 2.2  Weight (lbs): 4.8  Screws: A4 stainless steel  Diffuser: Clear tempered glass  Gasket: Gore-Tex valve to prevent condensation inside the fitting.  Fixture Finish: BLK / WHI / GRY / COR / ANT / BRZ  Fixture Material: Extruded Aluminum                                                                                                                                                                                                                                                                                                                                                                                                                                                                                                                                                                                                                                                                                                                                                                                                                                                                                                                                                                                                                                                                                                                                                                                                                                                                                                                                                                                                                                                                                                                                                                                                                                                                                                                                                                     | Height (mm): 32                                                    |
| Extension (in): 2 $\frac{7}{1_{15}}$ Light Distribution: Adjustable / Direct Weight (kg): 2.2 Weight (lbs): 4.8 Screws: A4 stainless steel Diffuser: Clear tempered glass Gasket: Gore-Tex valve to prevent condensation inside the fitting. Fixture Finish: BLK / WHI / GRY / COR / ANT / BRZ Fixture Material: Extruded Aluminum                                                                                                                                                                                                                                                                                                                                                                                                                                                                                                                                                                                                                                                                                                                                                                                                                                                                                                                                                                                                                                                                                                                                                                                                                                                                                                                                                                                                                                                                                                                                                                                                                                                                                                                                                                                             | Height (in): 1 1/4                                                 |
| Light Distribution: Adjustable / Direct  Weight (kg): 2.2  Weight (lbs): 4.8  Screws: A4 stainless steel  Diffuser: Clear tempered glass  Gasket: Gore-Tex valve to prevent condensation inside the fitting.  Fixture Finish: BLK / WHI / GRY / COR / ANT / BRZ  Fixture Material: Extruded Aluminum                                                                                                                                                                                                                                                                                                                                                                                                                                                                                                                                                                                                                                                                                                                                                                                                                                                                                                                                                                                                                                                                                                                                                                                                                                                                                                                                                                                                                                                                                                                                                                                                                                                                                                                                                                                                                           | Extension (mm): 55                                                 |
| Weight (kg): 2.2 Weight (lbs): 4.8 Screws: A4 stainless steel Diffuser: Clear tempered glass Gasket: Gore-Tex valve to prevent condensation inside the fitting. Fixture Finish: BLK / WHI / GRY / COR / ANT / BRZ Fixture Material: Extruded Aluminum                                                                                                                                                                                                                                                                                                                                                                                                                                                                                                                                                                                                                                                                                                                                                                                                                                                                                                                                                                                                                                                                                                                                                                                                                                                                                                                                                                                                                                                                                                                                                                                                                                                                                                                                                                                                                                                                          | Extension (in): 2 $\frac{3}{16}$                                   |
| Weight (lbs): 4.8  Screws: A4 stainless steel  Diffuser: Clear tempered glass  Gasket: Gore-Tex valve to prevent condensation inside the fitting.  Fixture Finish: BLK / WHI / GRY / COR / ANT / BRZ  Fixture Material: Extruded Aluminum                                                                                                                                                                                                                                                                                                                                                                                                                                                                                                                                                                                                                                                                                                                                                                                                                                                                                                                                                                                                                                                                                                                                                                                                                                                                                                                                                                                                                                                                                                                                                                                                                                                                                                                                                                                                                                                                                      | Light Distribution: Adjustable / Direct                            |
| Screws: A4 stainless steel Diffuser: Clear tempered glass Gasket: Gore-Tex valve to prevent condensation inside the fitting. Fixture Finish: BLK / WHI / GRY / COR / ANT / BRZ Fixture Material: Extruded Aluminum                                                                                                                                                                                                                                                                                                                                                                                                                                                                                                                                                                                                                                                                                                                                                                                                                                                                                                                                                                                                                                                                                                                                                                                                                                                                                                                                                                                                                                                                                                                                                                                                                                                                                                                                                                                                                                                                                                             | Weight (kg): 2.2                                                   |
| Diffuser: Clear tempered glass Gasket: Gore-Tex valve to prevent condensation inside the fitting. Fixture Finish: BLK / WHI / GRY / COR / ANT / BRZ Fixture Material: Extruded Aluminum                                                                                                                                                                                                                                                                                                                                                                                                                                                                                                                                                                                                                                                                                                                                                                                                                                                                                                                                                                                                                                                                                                                                                                                                                                                                                                                                                                                                                                                                                                                                                                                                                                                                                                                                                                                                                                                                                                                                        | Weight (lbs): 4.8                                                  |
| Gasket: Gore-Tex valve to prevent condensation inside the fitting.  Fixture Finish: BLK / WHI / GRY / COR / ANT / BRZ  Fixture Material: Extruded Aluminum                                                                                                                                                                                                                                                                                                                                                                                                                                                                                                                                                                                                                                                                                                                                                                                                                                                                                                                                                                                                                                                                                                                                                                                                                                                                                                                                                                                                                                                                                                                                                                                                                                                                                                                                                                                                                                                                                                                                                                     | Screws: A4 stainless steel                                         |
| Fixture Finish: BLK / WHI / GRY / COR / ANT / BRZ Fixture Material: Extruded Aluminum                                                                                                                                                                                                                                                                                                                                                                                                                                                                                                                                                                                                                                                                                                                                                                                                                                                                                                                                                                                                                                                                                                                                                                                                                                                                                                                                                                                                                                                                                                                                                                                                                                                                                                                                                                                                                                                                                                                                                                                                                                          | Diffuser: Clear tempered glass                                     |
| Fixture Material: Extruded Aluminum                                                                                                                                                                                                                                                                                                                                                                                                                                                                                                                                                                                                                                                                                                                                                                                                                                                                                                                                                                                                                                                                                                                                                                                                                                                                                                                                                                                                                                                                                                                                                                                                                                                                                                                                                                                                                                                                                                                                                                                                                                                                                            | Gasket: Gore-Tex valve to prevent condensation inside the fitting. |
|                                                                                                                                                                                                                                                                                                                                                                                                                                                                                                                                                                                                                                                                                                                                                                                                                                                                                                                                                                                                                                                                                                                                                                                                                                                                                                                                                                                                                                                                                                                                                                                                                                                                                                                                                                                                                                                                                                                                                                                                                                                                                                                                | Fixture Finish: BLK / WHI / GRY / COR / ANT / BRZ                  |
| ELECTRICAL                                                                                                                                                                                                                                                                                                                                                                                                                                                                                                                                                                                                                                                                                                                                                                                                                                                                                                                                                                                                                                                                                                                                                                                                                                                                                                                                                                                                                                                                                                                                                                                                                                                                                                                                                                                                                                                                                                                                                                                                                                                                                                                     | Fixture Material: Extruded Aluminum                                |
|                                                                                                                                                                                                                                                                                                                                                                                                                                                                                                                                                                                                                                                                                                                                                                                                                                                                                                                                                                                                                                                                                                                                                                                                                                                                                                                                                                                                                                                                                                                                                                                                                                                                                                                                                                                                                                                                                                                                                                                                                                                                                                                                | ELECTRICAL                                                         |